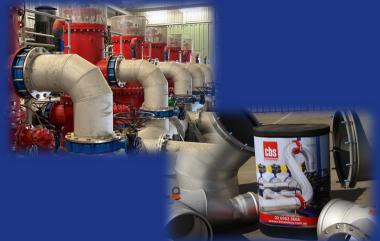

**Pump Stations** 

From small intricate manifolds used in the food industry to large scale irrigation manifolds, we can custom manufacture.

# **Skid Mounted Systems**

For easy shipping and installation, skid mounts can be added and systems pre-assembled prior to shipping.

**Passivation Bath** Passivation of small to large components: single dip or Batching. Bath size 6.5m x 1.5m.