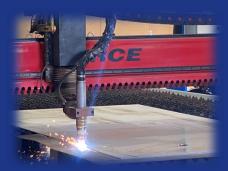

**Plasma Cutting** 

Cutting capacity 1.6mm to 40mm stainless steel and 1.6mm to 50mm mild steel.

Sheet: stainless steel and mild steel

Pipe: stainless steel and mild steel to 600mm

**Custom Machinery** 

We pride ourselves on innovation and progression, so if you have a custom machinery requirement, CBS is the right choice.